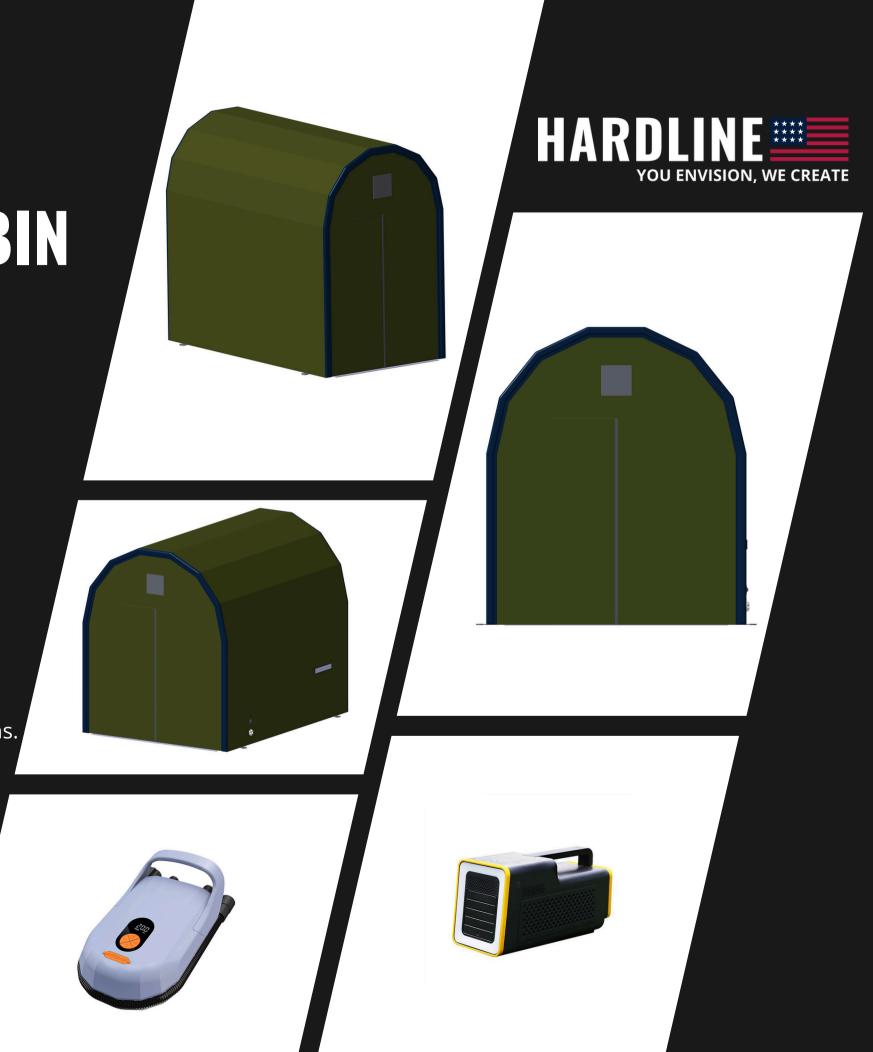

# SLEEPING CABIN

### INDISPENSABLE FOR SPECIAL FORCES ON MISSION

- **Recovery & Rest:** Essential in combat operations, especially behind enemy lines.
- **Quick Setup:** Just 1-2 minutes to roll out and connect the battery-powered pump.
- **Dual Purpose:** Can also be used as a first-aid shelter when required.
- **Comfort Guaranteed:** Equipped with a portable, battery-operated 12V AC.

#### **FEATURES**

• Portable AC: Ensures temperature regulation for soldier comfort.

• **Ventilation:** AC hole (300x50mm) with a grille and cover.

• **Durability:** 50mm DWF walls provide excellent insulation and protection.

• Lightweight & Portable: Easy to carry and set up anywhere.

#### **BENEFITS**

• Comfort & Recovery: Ideal for rest and recovery behind enemy lines.

• **First-Aid Ready:** Can be repurposed for medical needs when necessary.

• Quick Setup: Operational in under 2 minutes, reducing setup time in critical situations.