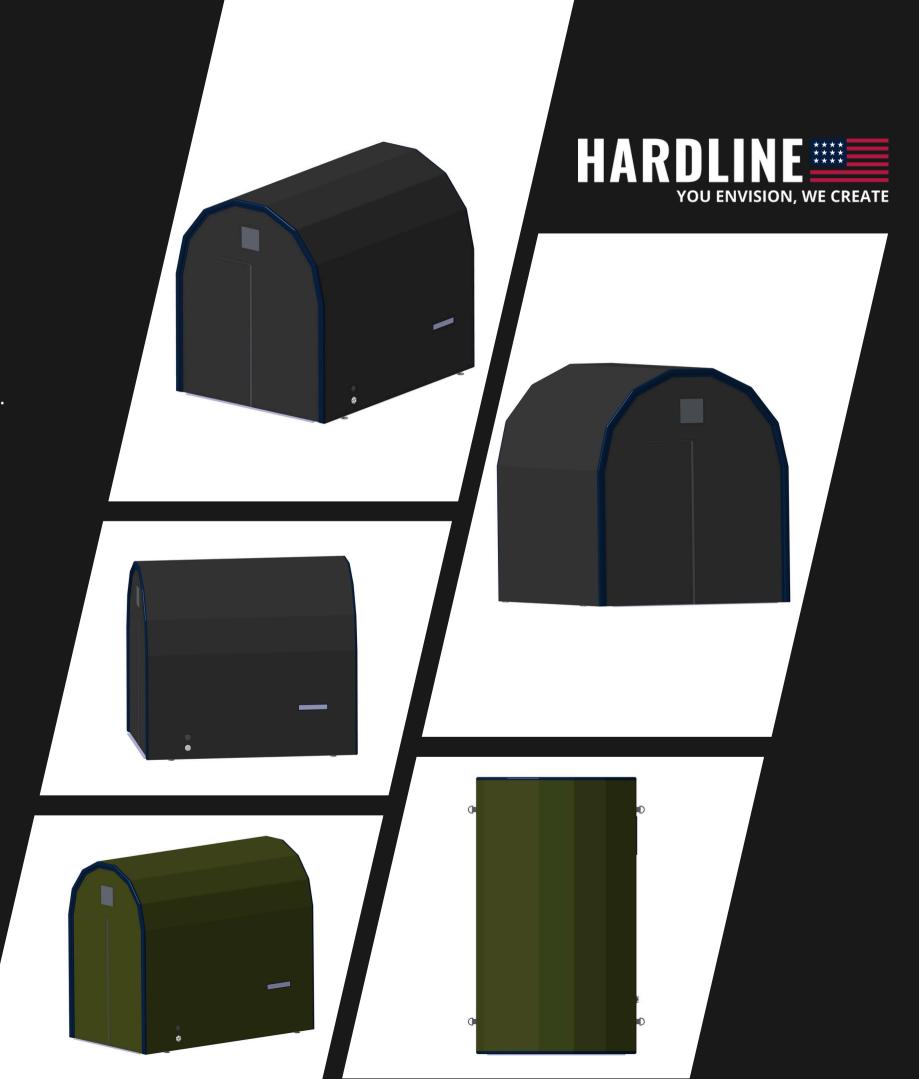

#### **ONE MAN CABIN**

- Weight: 77lbs
- Length: 7 feet 3 inches
- Width: 4 feet 3 inches
- **Height:** 6 feet 3 inches
- Fabric thickness (50mm DWF): 1.97 inches
- **Zipper door thickness (15mm):** 0.59 inches

#### THREE MAN CABIN

- Weight: 112lbs
- Length: 8 feet 2 inches
- Width: 4 feet 3 inches
- **Height:** 6 feet 3 inches
- Fabric thickness (50mm DWF): 1.97 inches
- **Zipper door thickness (15mm):** 0.59 inches