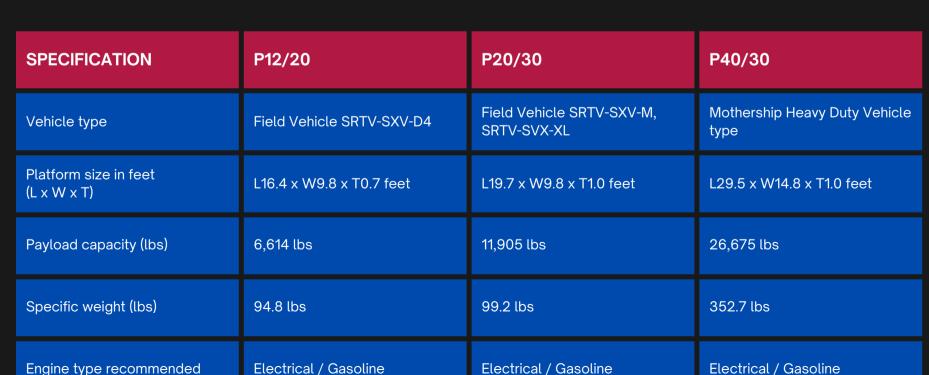

# THE BARRACUDA PLATFORM

Introducing the Barracuda Platform, which offers a variety of models tailored to diverse operational needs. Available in multiple variations including the P12, P20, and P40. Each variant combines exceptional strength and portability.

### THE P12 MODEL

• Dimensions: 16.4 x 9.8 feet

• Weight: 94.8 lbs

Payload Capacity: 6,614 lbsIdeal for: Special Field Vehicle

### THE P40 MODEL

• Dimensions: 29.5 x 14.8 feet

• Weight: 352.7 lbs

• Payload Capacity: 26,675 lbs

• Ideal for: Special Field and Logistics Vehicle

#### THE P20 MODEL

• Dimensions: 19.7 x 9.8 feet

• Weight: 132.3 lbs

Payload Capacity: 11,905 lbsIdeal for: Special Field Vehicle

CONTACT US

Phone: +1 561 343 8630 E-mail: scott@hardlinesupply.com

| HARDLINE SUPPLY ENGINE RECOMMENDATION         |                                                                                                                                              |
|-----------------------------------------------|----------------------------------------------------------------------------------------------------------------------------------------------|
| Impulse Power 10                              | <b>Power:</b> 6.5 kW / 9 HP   <b>Description:</b> Electric outboard, adjustable height with tiller.                                          |
| Impulse Power Batt Package<br>48V 3kWh - Dual | Capacity: 3 kWh / 60 Ah   Description: IP67 Li-ion energy bank with dual connectors for expansion   Weight: 55.1 lbs (including 5 A charger) |
| Mercury F6MH Petrol                           | Power: 6 kW / 6 HP   Fuel Tank: 0.3 gallons (1 L)   Type: Four Stroke   Weight: 57 lbs                                                       |