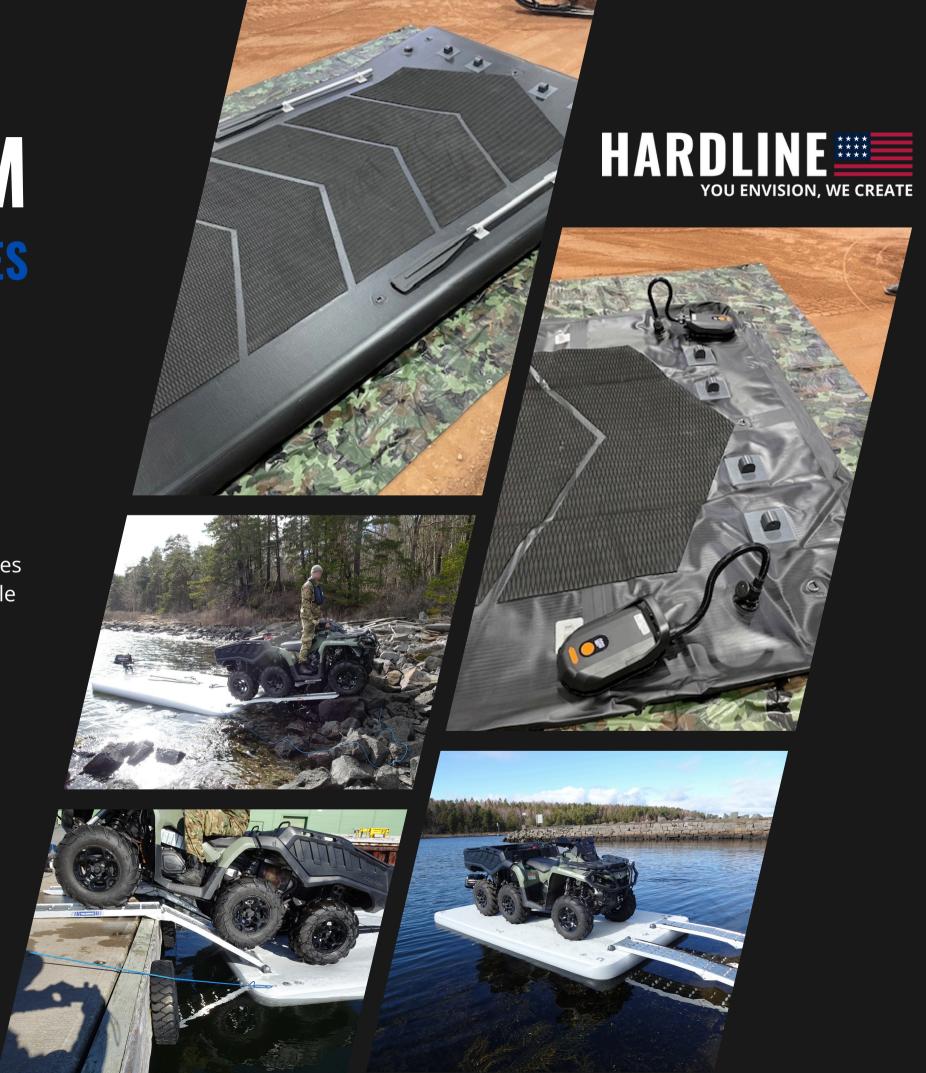

# BARRACUDA PLATFORM

## **AQUATIC MOBILITY FOR MILITARY VEHICLES**

#### UNLOCK AQUATIC MOBILITY FOR GROUND-BASED MILITARY VEHICLES

The Barracuda platform by Hardline Supply revolutionizes how military vehicles navigate aquatic environments, eliminating the need for constructing bridges or deploying M3 amphibious bridge vehicles.

#### **ROBUST AND RELIABLE**

Design Constructed from a rigid inflatable structure, the Barracuda platform ensures your vehicle remains afloat while on board. Whether you need to transport a vehicle of any size or weight. Hardline can design and construct a customized Barracuda platform to meet your specific requirements.

#### **EASY DEPLOYMENT AND OPERATION**

- 1.Remove the Barracuda platform from its robust travel bag.
- 2. Roll Out the platform.
- 3. Install the Hardline pump and inflate the platform.
- 4. Set Up the ramps and motor on the included motor mount.
- 5. Drive your vehicle onto the platform.
- 6. Travel across any calm to semi-calm waterway, river, lake, etc.

With the Barracuda platform, seamlessly achieve aquatic mobility, enhancing operational efficiency and strategic flexibility. Experience the future of military logistics with Hardline Supply's Barracuda platform.