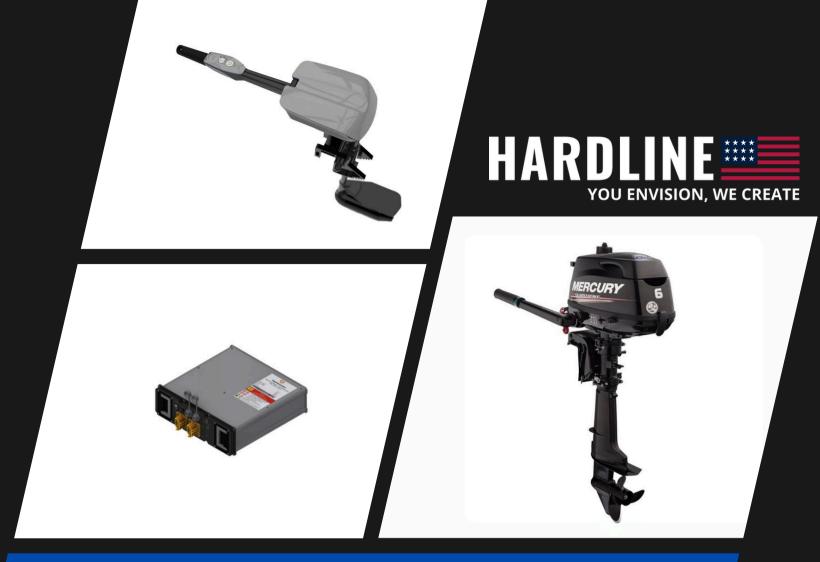

#### THE P20 MODEL

• Dimensions: 19.7 x 9.8 feet

• Weight: 132.3 lbs

Payload Capacity: 11,905 lbsIdeal for: Special Field Vehicle

CONTACT US

Phone: +1 561 343 8630 E-mail: scott@hardlinesupply.com

| HARDLINE SUPPLY ENGINE RECOMMENDATION         |                                                                                                                                              |
|-----------------------------------------------|----------------------------------------------------------------------------------------------------------------------------------------------|
| Impulse Power 10                              | <b>Power:</b> 6.5 kW / 9 HP   <b>Description:</b> Electric outboard, adjustable height with tiller.                                          |
| Impulse Power Batt Package<br>48V 3kWh - Dual | Capacity: 3 kWh / 60 Ah   Description: IP67 Li-ion energy bank with dual connectors for expansion   Weight: 55.1 lbs (including 5 A charger) |
| Mercury F6MH Petrol                           | Power: 6 kW / 6 HP   Fuel Tank: 0.3 gallons (1 L)   Type: Four Stroke   Weight: 57 lbs                                                       |

QUIET AND COMPACT ELECTRIC MOTORS FOR MARITIME USE TOGETHER WITH LEADING BATTERY TECHNOLOGY

ENGINE: 6,5 kW(9HP)
BATTERY: 3 kWh