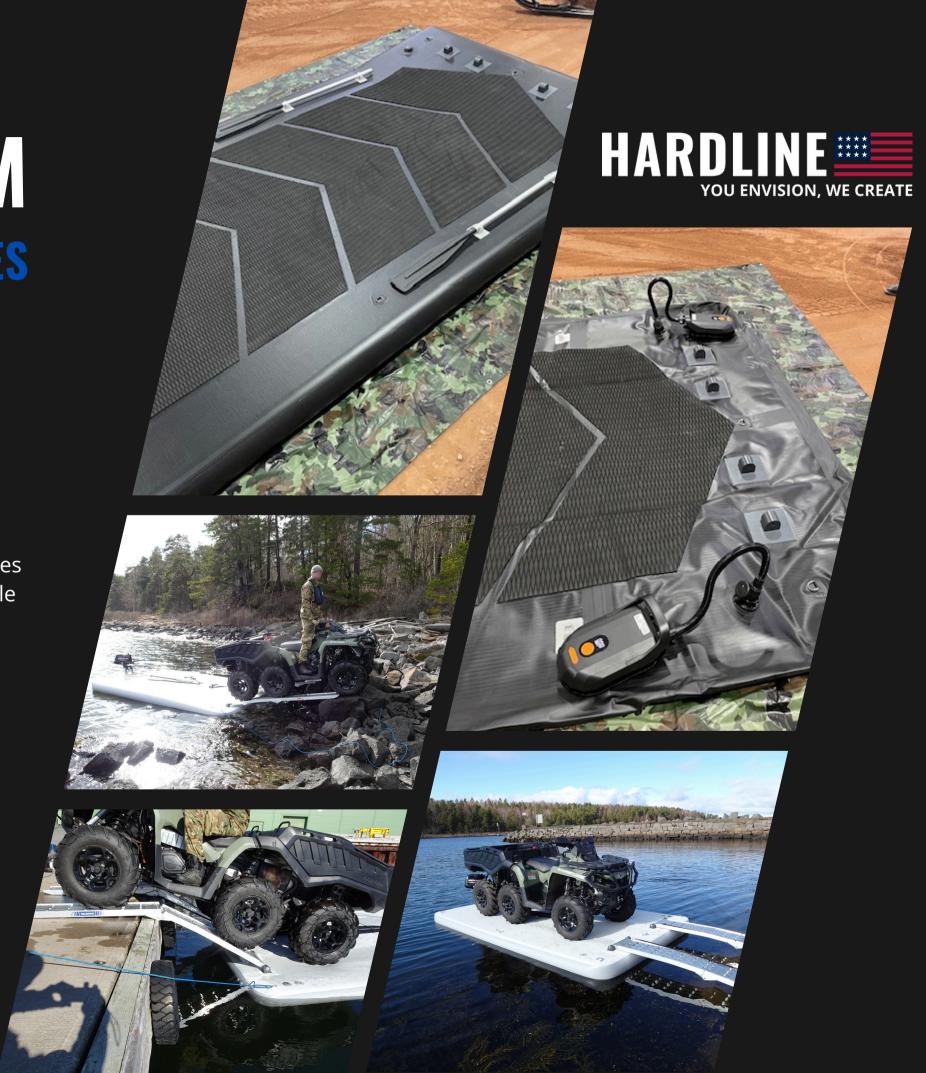

#### **ROBUST AND RELIABLE**

Design Constructed from a rigid inflatable structure, the Barracuda platform ensures your vehicle remains afloat while on board. Whether you need to transport a vehicle of any size or weight. Hardline can design and construct a customized Barracuda platform to meet your specific requirements.

#### **EASY DEPLOYMENT AND OPERATION**

- 1.Remove the Barracuda platform from its robust travel bag.
- 2. Roll Out the platform.
- 3. Install the Hardline pump and inflate the platform.
- 4. Set Up the ramps and motor on the included motor mount.
- 5. Drive your vehicle onto the platform.
- 6. Travel across any calm to semi-calm waterway, river, lake, etc.

## THE BARRACUDA PLATFORM

Introducing the Barracuda Platform, which offers a variety of models tailored to diverse operational needs. Available in multiple variations including the P8, P10, P15, and P18. Each variant combines exceptional strength and portability.