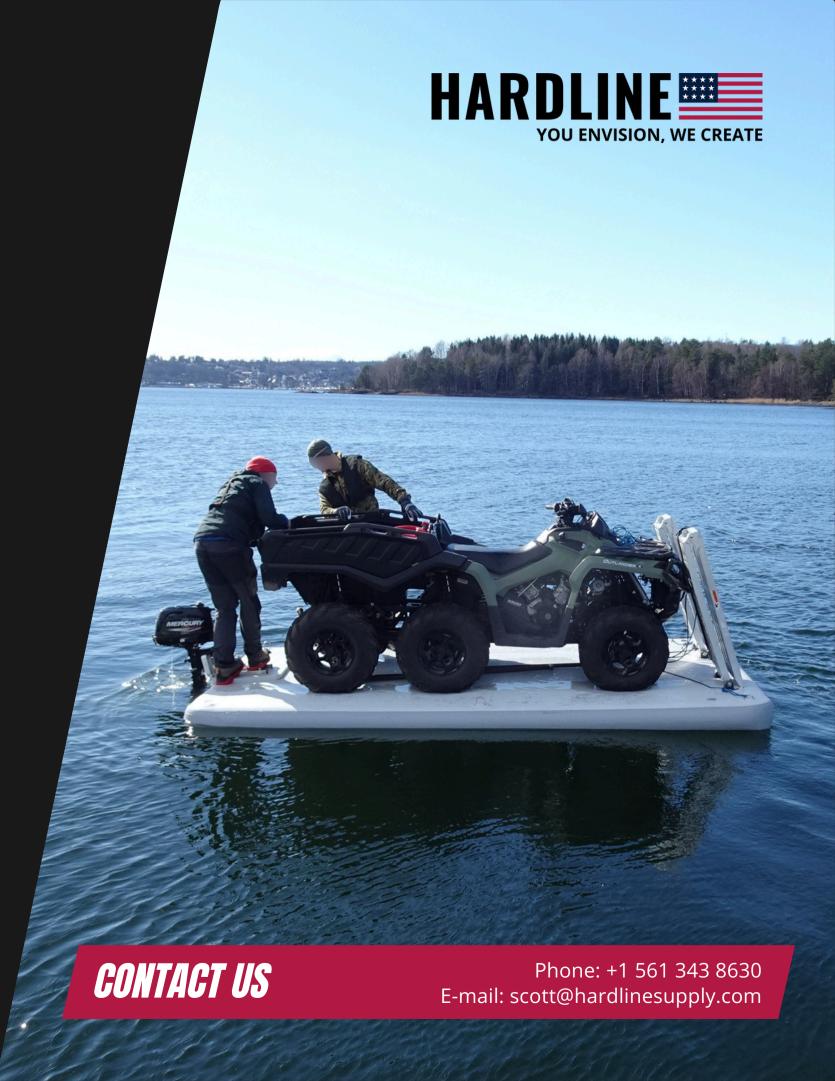

#### **EASY DEPLOYMENT AND OPERATION**

- 1.Remove the Barracuda platform from its robust travel bag.
- 2. Roll Out the platform.
- 3. Install the Hardline pump and inflate the platform.
- 4. Set Up the ramps and motor on the included motor mount.
- 5. Drive your vehicle onto the platform.
- 6. Travel across any calm to semi-calm waterway, river, lake, etc.

With the Barracuda platform, seamlessly achieve aquatic mobility, enhancing operational efficiency and strategic flexibility. Experience the future of military logistics with Hardline Supply's Barracuda platform.