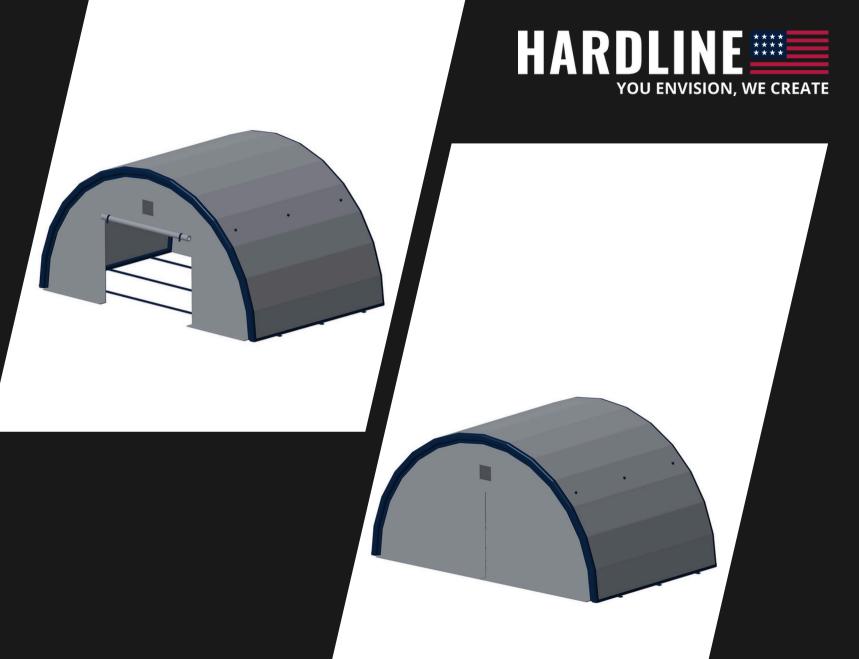

## INFLATABLE HANGAR

INFLATABLE HANGAR – GET READY ON RECORD TIME WHENEVER AND WHEREVER YOU WANT.

Our Hangar allows you to set up a wide range of Solutions' from Workshops, Operation room, Temporary Offices, Hospitals, Shelters, Barracks, Hangars, Material Storage and what ever you may need.